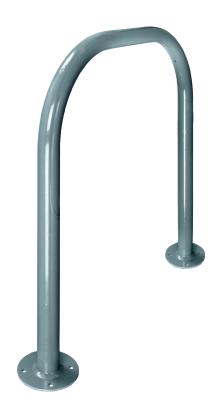

## Vehicle Protection Barrier ICSB1 and ICSB2

Designed to protect charging pedestals from damage by creating a barrier between the car and pedestal, these products are also used to mount signage onto for utmost convenience.

## **ICSB1** Features

S235 structural steel construction

Galvanised

RAL 7012 Basalt Grey

Diameter - 48mm

Dimensions - (Dia)48 mm x (H)750 mm x (W)1000 mm

Guarantee - 1 Year

Height - 750mm

## **ICSB2** Features

S235 Structural Steel Construction

Galvanised

RAL 7012 Basalt Grey

Diameter - 48mm

Dimensions - (Dia)48 mm x (H)750 mm x (W)750 mm

Guarantee - 1 Year

Height - 750mm