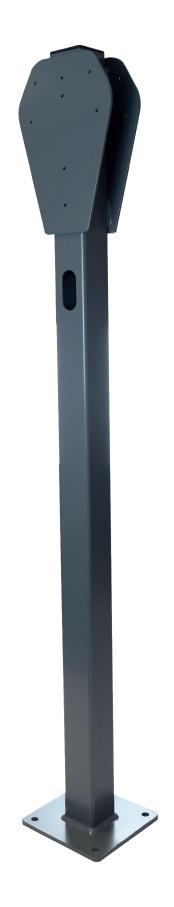

## Floor Mounted Post ICSFP1T

Dual floor mounted post suitable for iCS charge units

70mm x 70mm S235 steel construction

Laser profiled plates

Plastic end cap

190mm x 190mm base plate

2 x 70mm x 32mm cable exits

## Specifications

Colour - Dark Grey

Finish - Galvanised

Guarantee - 1 Year

Height - 1.4m

Mounting - Bolts to concrete or separate root mount kit (ICSRP1)

Number Of Chargepoints - 1 or 2

Suitable For -ICSW7C, ICSW22C