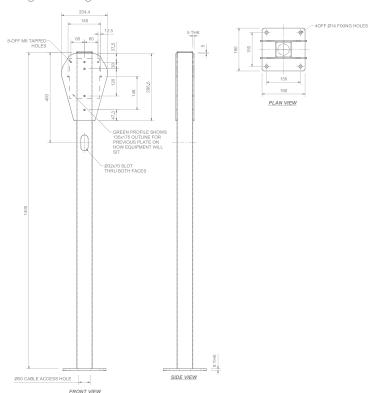

## Floor Mounted Post ICSFP1T

Dual floor mounted post suitable for iCS charge units

70mm x 70mm S235 steel construction

Laser profiled plates

Plastic end cap

190mm x 190mm base plate

2 x 70mm x 32mm cable exits

Root plate and bolts kit available separately [ICSRP1]

## Specifications

Colour - Dark Grey

Finish - Galvanised

Guarantee - 1 Year

Height - 1.4m

Mounting - Bolts to concrete or separate root mount kit (ICSRP1)

Number Of Chargepoints - 1 or 2

Suitable For -ICSW7C, ICSW22C

Weight - 14.4kg

Recommended C20 grade of concrete in a 450 x 450 x 300 deep base.