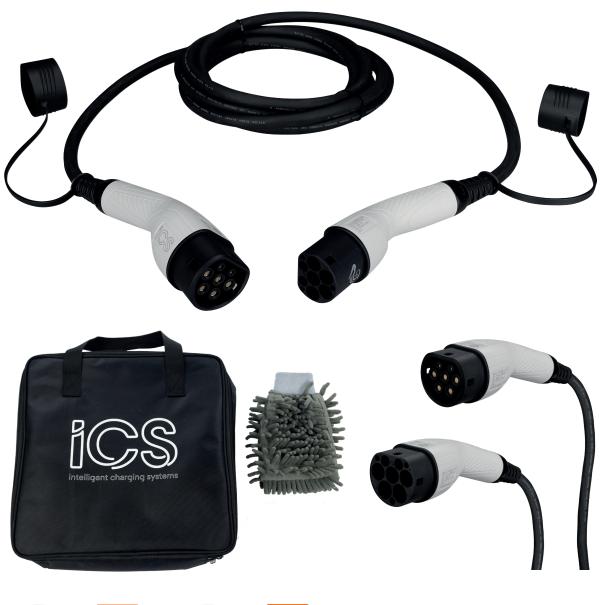

# Charging Cables ICSL5 + ICSL10

Robust & Flexible Cable

Comfortable Handles

Non-Flammable

Carry Case Included

Microfibre Cleaning Mitts Included

Universal - For Single & Three Phase

22KW

## Charging Cables ICSL5 + ICSL10

|                            | Specification                                 |               |
|----------------------------|-----------------------------------------------|---------------|
| Model                      | ICSL5                                         | ICSL10        |
| Rated Voltage              | 480v AC                                       |               |
| Rated Current              | 32A                                           |               |
| Cable Resistance           | >5MΩ, 500v DC 1 Min                           |               |
| Resistance Between PP & PE | 220Ω/k                                        |               |
| Conductor Size             | L1, L2, L3,N, PE 6mm2, CP 0.75mm <sup>2</sup> |               |
| Cable Length               | 5m                                            | 10m           |
| Working Temperature        | -30C to 50C                                   |               |
| Storage Temperature        | -30C to 50C                                   |               |
| Storage Bag Dimensions     | 340x340x100mm                                 | 380x380x100mm |
| Weight                     | 320g                                          | 350g          |
| Insertion / Pull Out Force | >100N                                         |               |
| Mechanical Operations      | 10,000                                        |               |
| IP Rating                  | IP54                                          |               |
| Certifications             | IEC 62196.1 2014, IEC 62196.2 2016            |               |