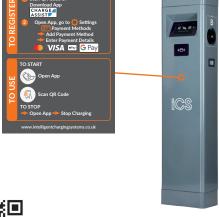

# Public Use EV Signage

## ICSEVS4

850mm(h) x 400mm(w)

Wall mount

Designed to mount iCS chargers on, compatible with ICSW7C, ICSW77C, ICSW22C, ICSW722C

Instructions for public use charging via app, with space to include QR code to download app, and QR code to link to EV charger station (QR code stickers can be supplied by iCS, we will need the serial number for the charger)