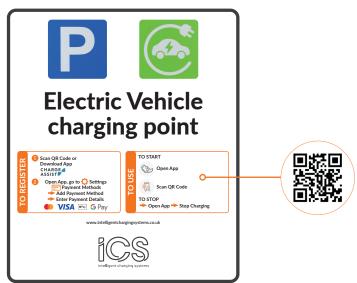

### ICSEVS5

#### 467mm(h) x 400mm(w)

Supplied with 76mm post clips

### Rear horizontal channel for mounting to vertical posts

Instructions for public use charging via app, with space to include QR code to download app, and QR code to link to EV charger station (QR code stickers can be supplied by iCS, we will need the serial number for the charger)