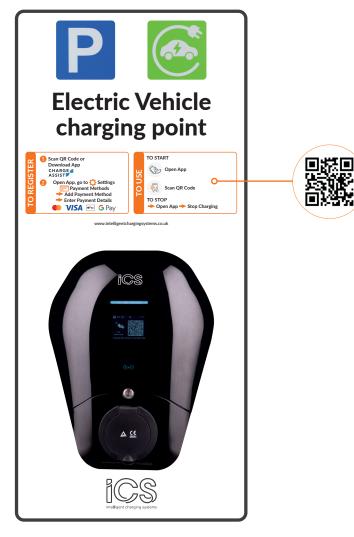

# Public Use EV Signage

## ICSEVS4

850mm(h) x 400mm(w)

Wall mount

Designed to mount iCS chargers on, compatible with ICSW7C, ICSW77C, ICSW22C, ICSW722C

Instructions for public use charging via app, with space to include QR code to download app, and QR code to link to EV charger station (QR code stickers can be supplied by iCS, we will need the serial number for the charger)