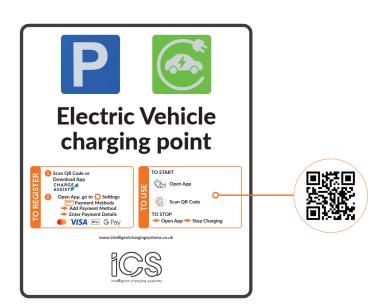

### ICSEVS7

467mm(h) x 400mm(w)

Wall mount

Instructions for public use charging via app, with space to include QR code to download app, and QR code to link to EV charger station (QR code stickers can be supplied by iCS, we will need the serial number for the charger)