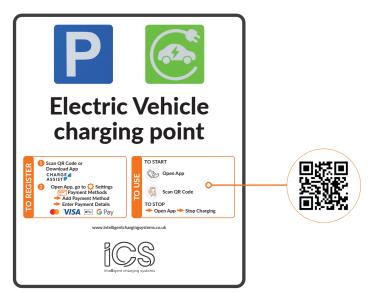

### ICSEVS6

#### 467mm(h) x 400mm(w)

Supplied with 76mm post clips

Rear vertical channel for mounting to vehicle protection barriers

Instructions for public use charging via app, with space to include QR code to download app, and QR code to link to EV charger station (QR code stickers can be supplied by iCS, we will need the serial number for the charger)